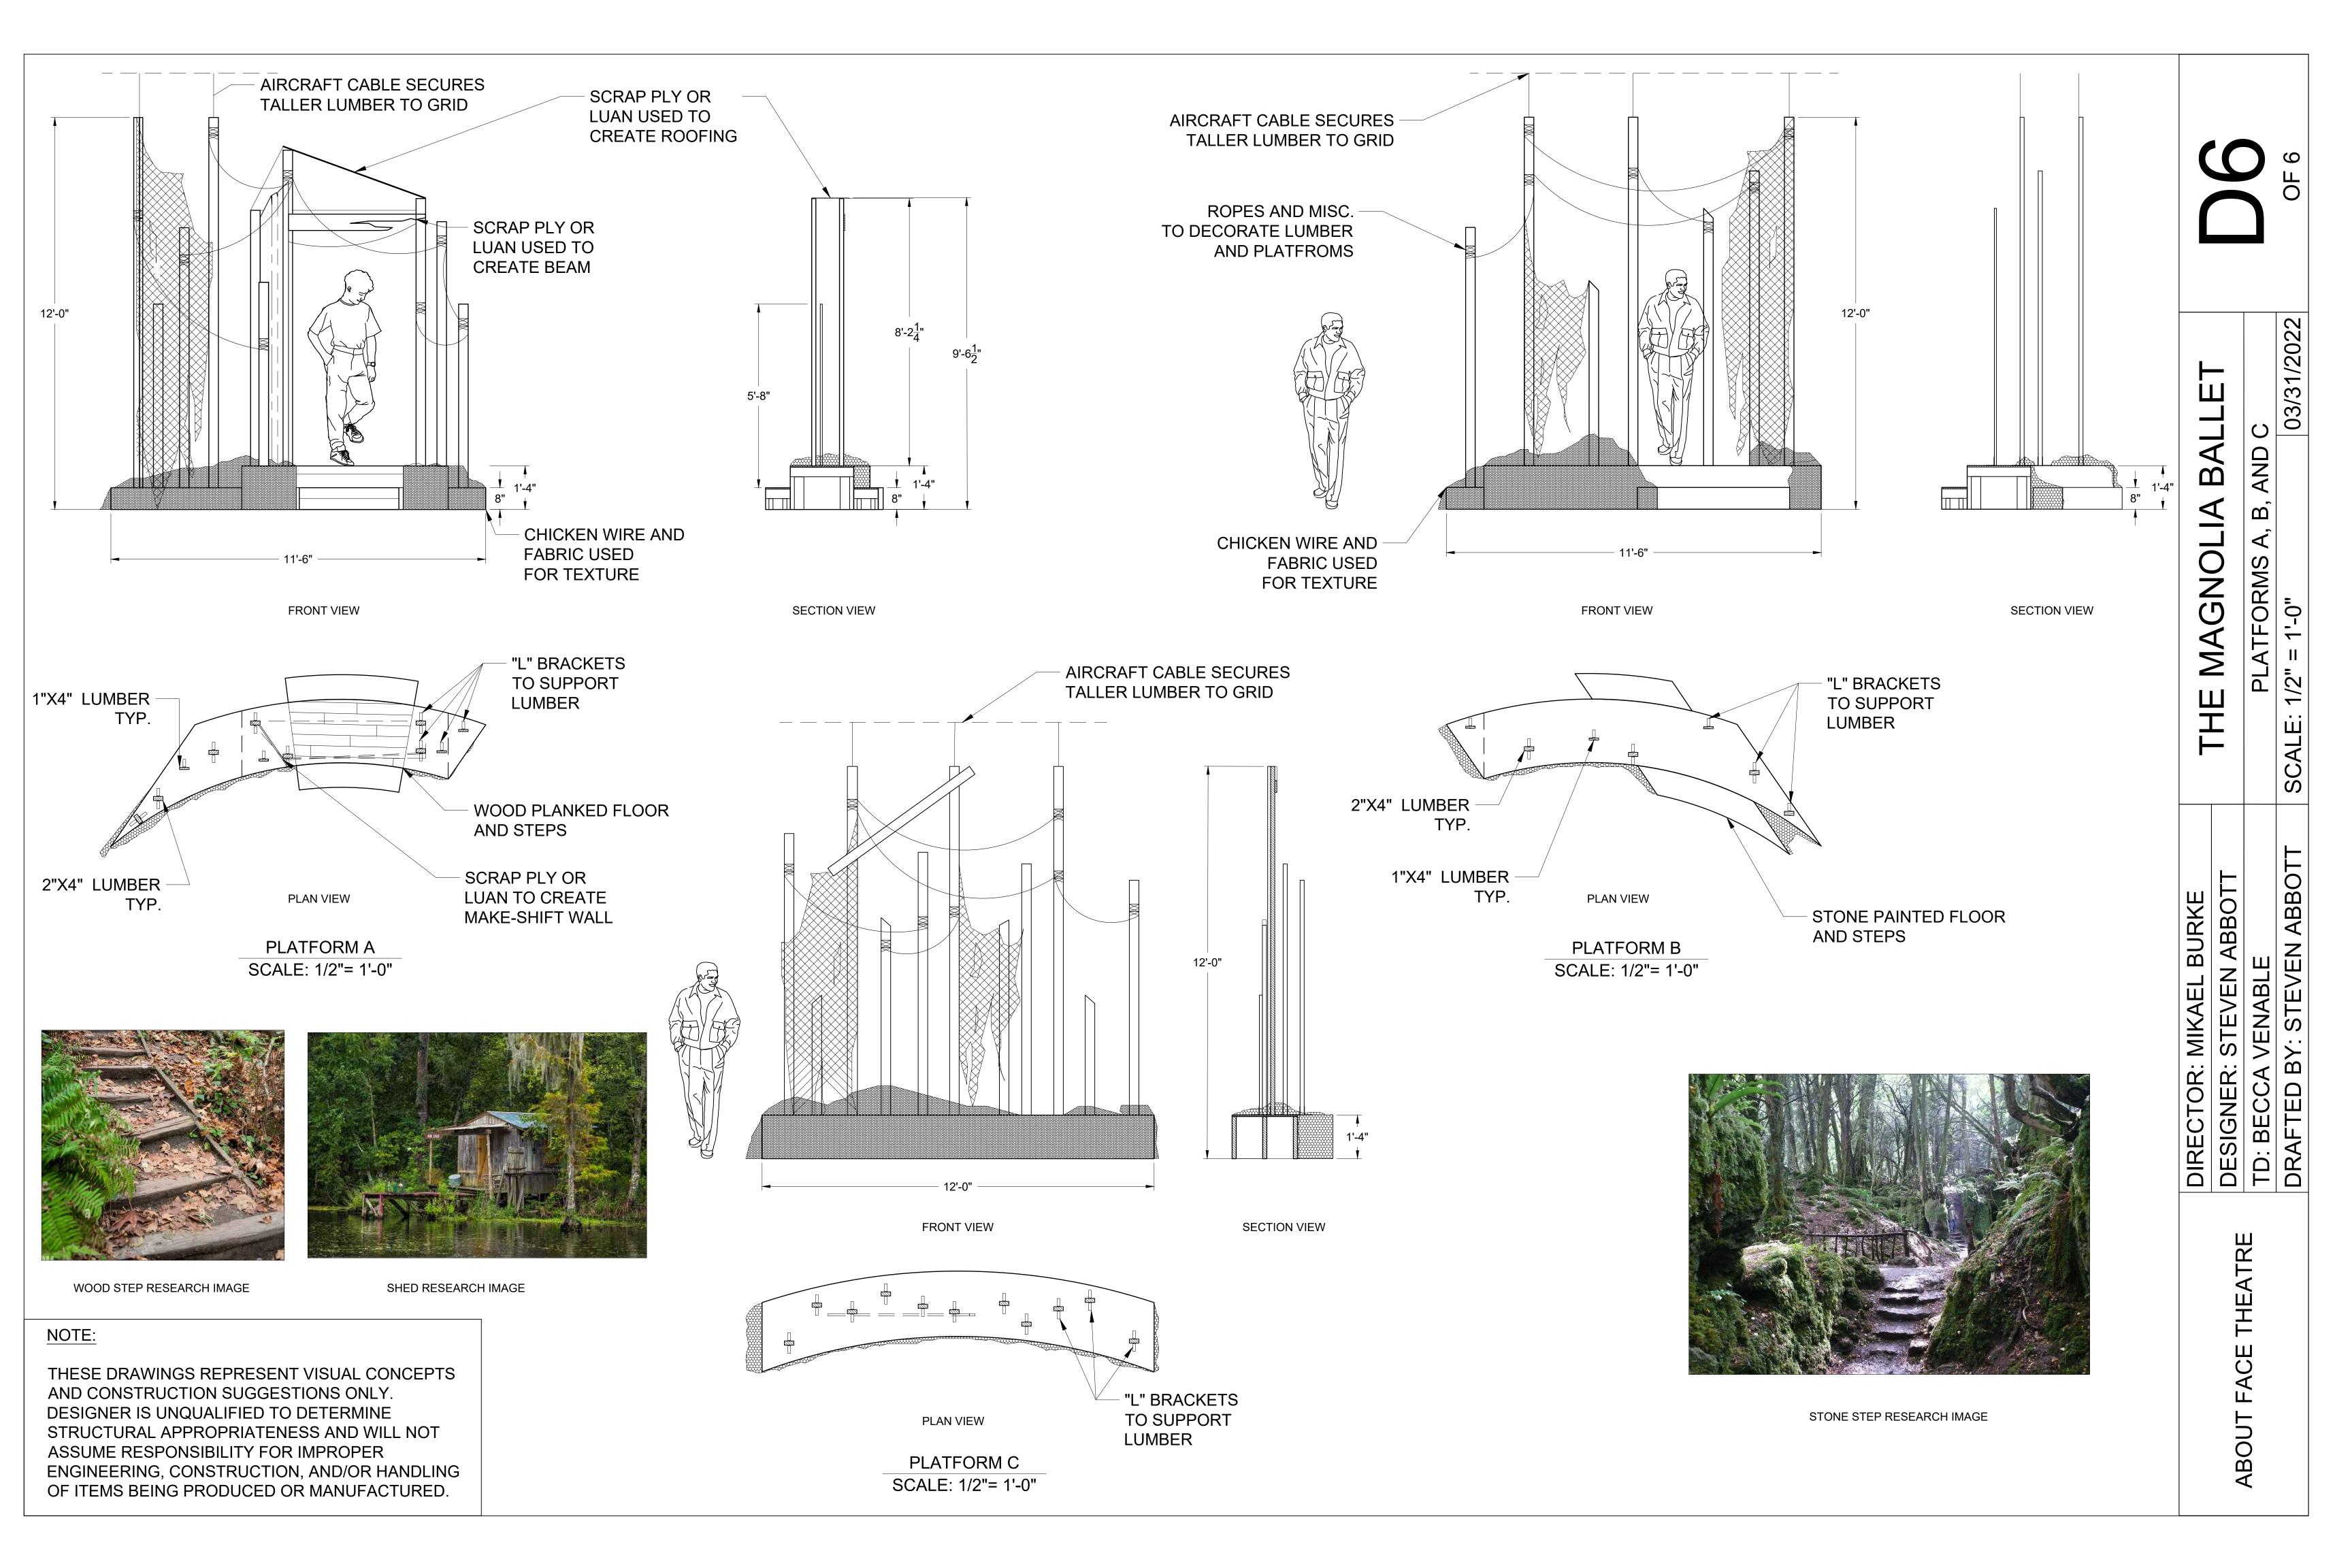

DIRECTOR: MIKAEL BURKE
DESIGNER: STEVEN ABBOTT
TD: BECCA VENABLE
DRAFTED BY: STEVEN ABBO

## NOTE:

THESE DRAWINGS REPRESENT VISUAL CONCEPTS AND CONSTRUCTION SUGGESTIONS ONLY.
DESIGNER IS UNQUALIFIED TO DETERMINE STRUCTURAL APPROPRIATENESS AND WILL NOT ASSUME RESPONSIBILITY FOR IMPROPER ENGINEERING, CONSTRUCTION, AND/OR HANDLING OF ITEMS BEING PRODUCED OR MANUFACTURED.