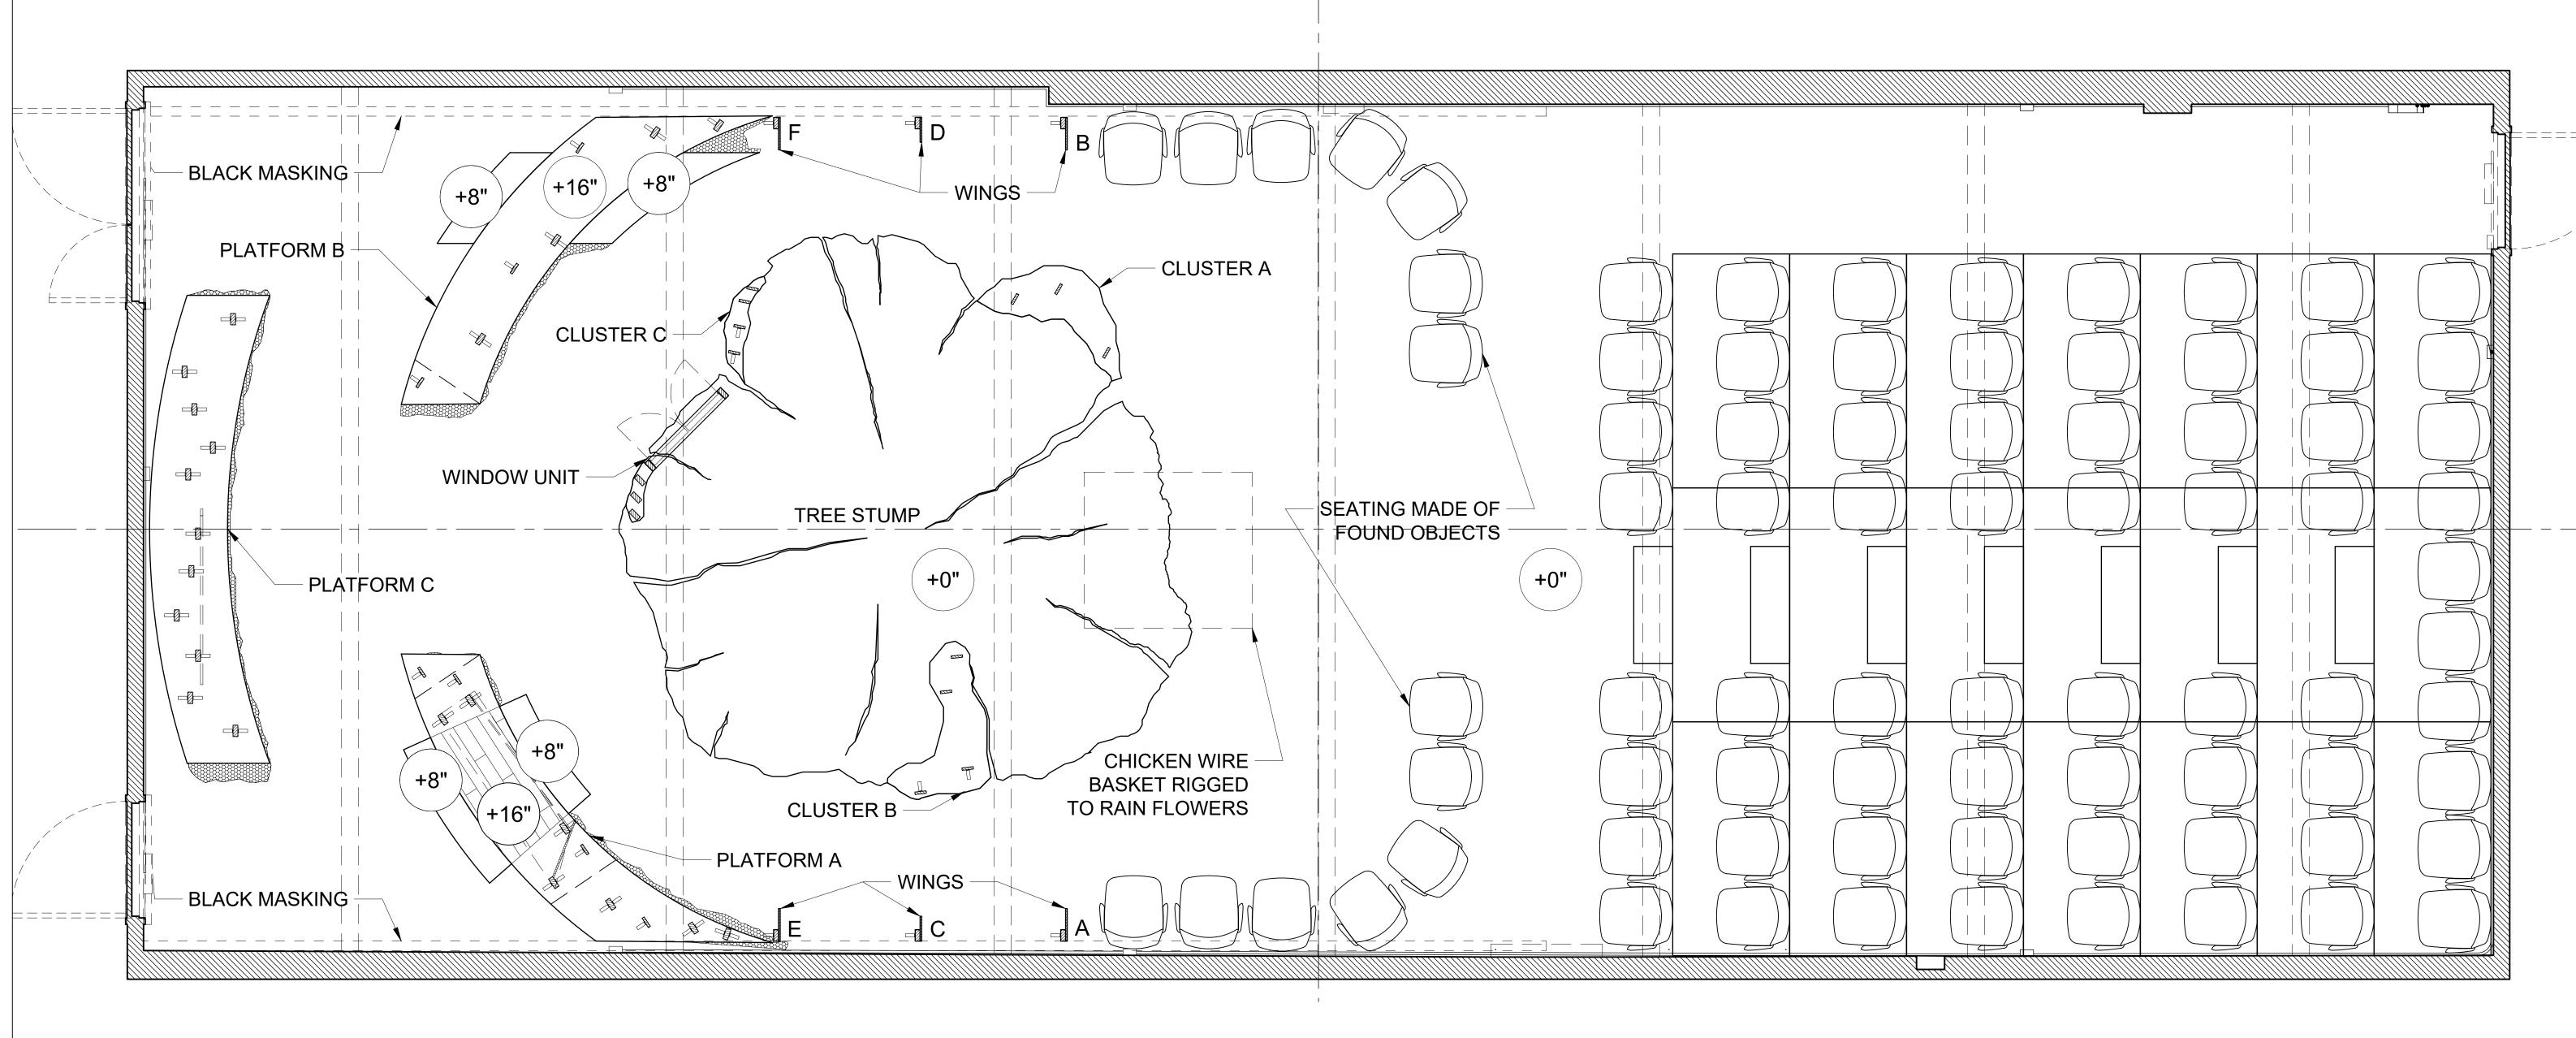

GROUND PLAN
SCALE: 1/2"= 1'-0"

## NOTE:

THESE DRAWINGS REPRESENT VISUAL CONCEPTS AND CONSTRUCTION SUGGESTIONS ONLY.
DESIGNER IS UNQUALIFIED TO DETERMINE STRUCTURAL APPROPRIATENESS AND WILL NOT ASSUME RESPONSIBILITY FOR IMPROPER ENGINEERING, CONSTRUCTION, AND/OR HANDLING OF ITEMS BEING PRODUCED OR MANUFACTURED.

03/31/2022

STEVEN ABBOTT

DESIGNER: ST TD: BECCA VE DRAFTED BY: {

BALLE

MAGNOLIA

: MIKAEL BURKE : STEVEN ABBOTI

DIRECTOR:

FLOOR PAINT TREAMENT NOT TO SCALE