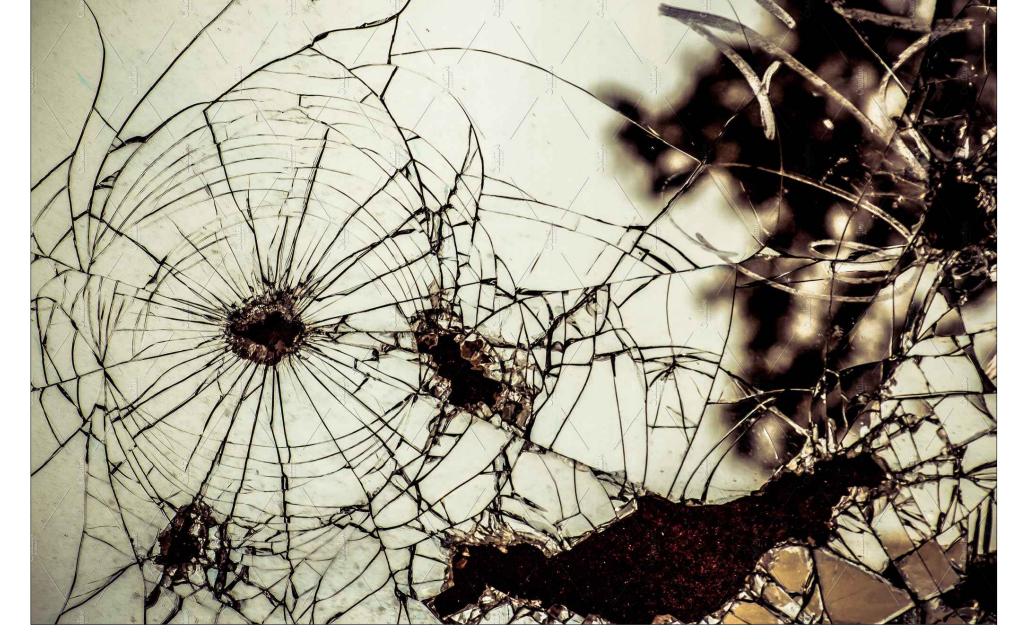

FRONT ELEVATION
SCALE: 1/2"= 1'-0"

TREE STUMP

SCALE: 1/2"= 1'-0"

STUMP RESEARCH IMAGE #1

NOTE:

THESE DRAWINGS REPRESENT VISUAL CONCEPTS AND CONSTRUCTION SUGGESTIONS ONLY. DESIGNER IS UNQUALIFIED TO DETERMINE STRUCTURAL APPROPRIATENESS AND WILL NOT ASSUME RESPONSIBILITY FOR IMPROPER ENGINEERING, CONSTRUCTION, AND/OR HANDLING OF ITEMS BEING PRODUCED OR MANUFACTURED.

STUMP RESEARCH IMAGE #2

STUMP RESEARCH IMAGE #3

03/31/2022

BALLE MAGNOLIA STUMP = 1'-0" DESIGNER: STEVEN ABBOTT TD: BECCA VENABLE DRAFTED BY: STEVEN ABBOTT