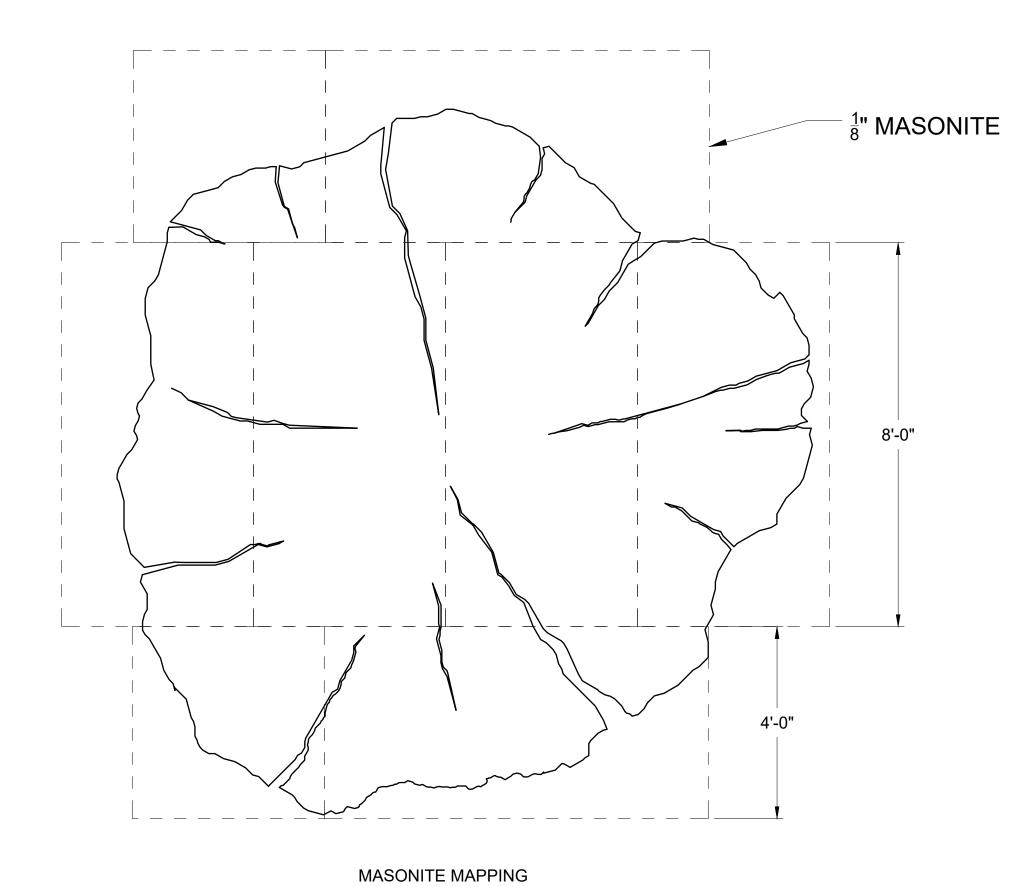

FRONT ELEVATION
SCALE: 1/2"= 1'-0"

TREE STUMP

SCALE: 1/2"= 1'-0"

STUMP RESEARCH IMAGE #1

NOTE:

THESE DRAWINGS REPRESENT VISUAL CONCEPTS AND CONSTRUCTION SUGGESTIONS ONLY. DESIGNER IS UNQUALIFIED TO DETERMINE STRUCTURAL APPROPRIATENESS AND WILL NOT ASSUME RESPONSIBILITY FOR IMPROPER ENGINEERING, CONSTRUCTION, AND/OR HANDLING OF ITEMS BEING PRODUCED OR MANUFACTURED.