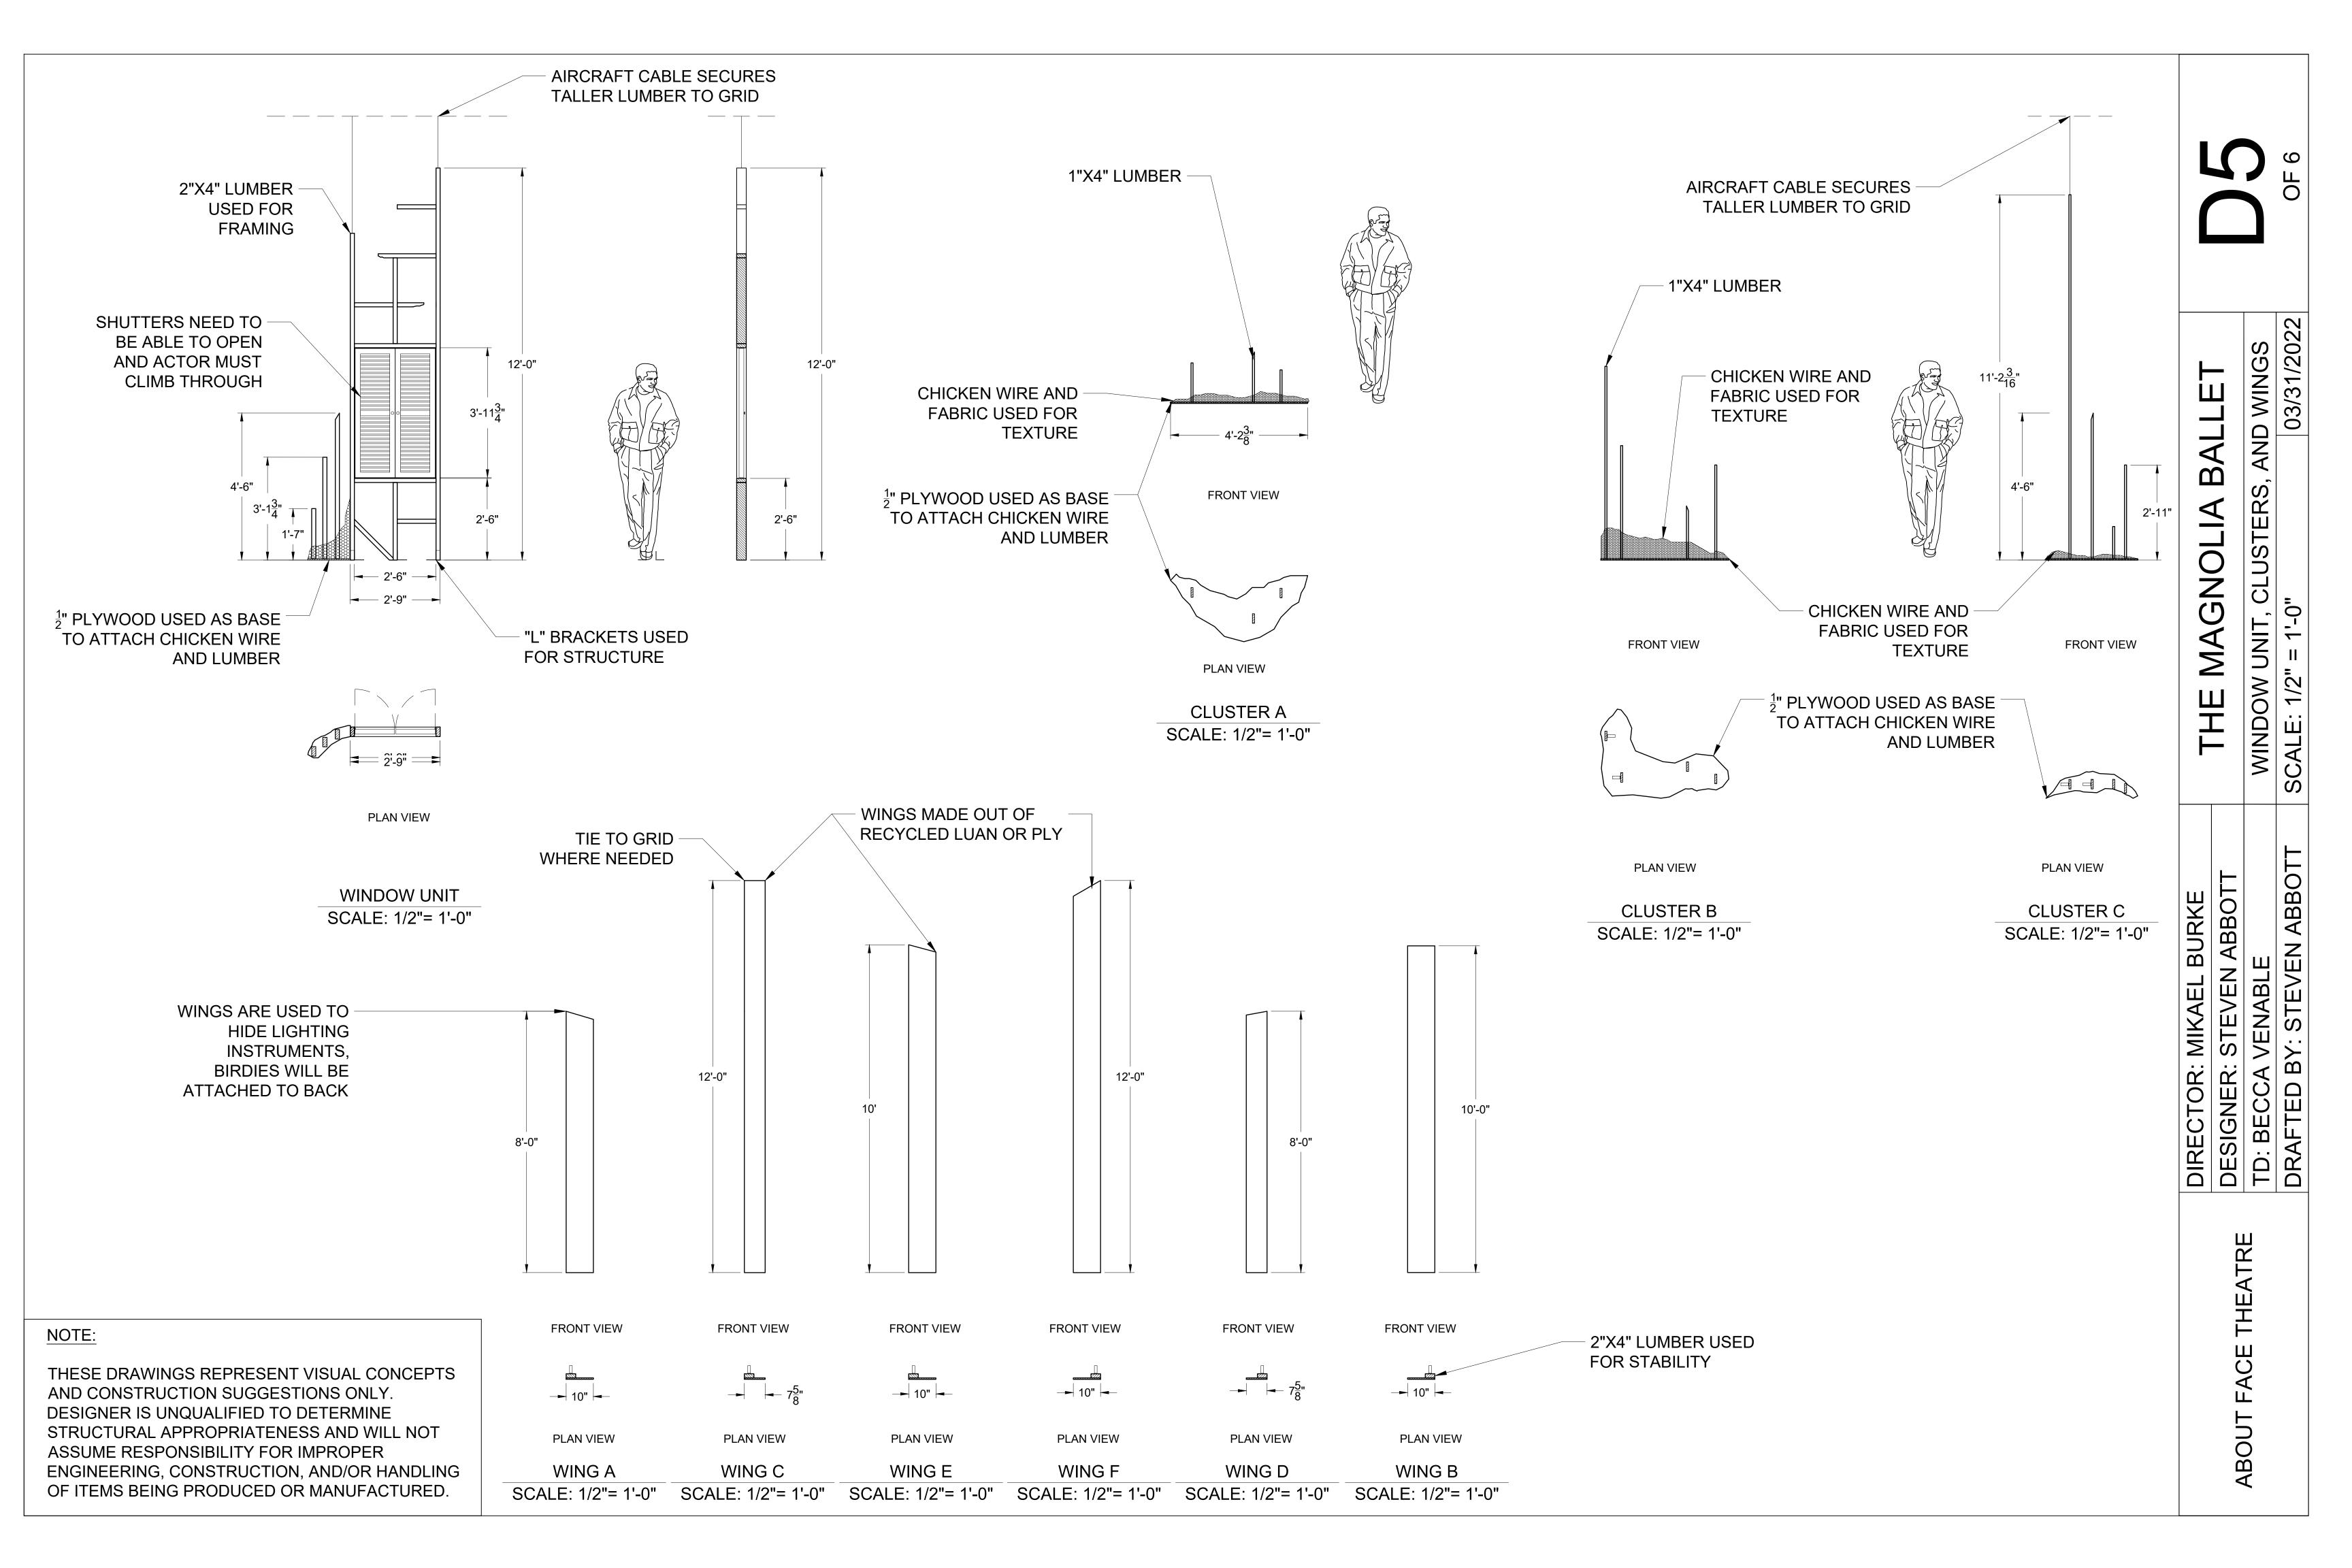

GROUND PLAN
SCALE: 1/2"= 1'-0"

## NOTE:

THESE DRAWINGS REPRESENT VISUAL CONCEPTS AND CONSTRUCTION SUGGESTIONS ONLY.
DESIGNER IS UNQUALIFIED TO DETERMINE STRUCTURAL APPROPRIATENESS AND WILL NOT ASSUME RESPONSIBILITY FOR IMPROPER ENGINEERING, CONSTRUCTION, AND/OR HANDLING OF ITEMS BEING PRODUCED OR MANUFACTURED.

03/31/2022

STEVEN ABBOTT

DESIGNER: ST TD: BECCA VE DRAFTED BY: {

BALLE

MAGNOLIA

: MIKAEL BURKE : STEVEN ABBOTI

DIRECTOR:

FLOOR PAINT TREAMENT NOT TO SCALE

GROUND PLAN WITH GRID SCALE: 1/2"= 1'-0"

|     | DIRECTOR: MIKAEL BURKE  |              |
|-----|-------------------------|--------------|
| 101 | DESIGNER: STEVEN ABBOTT |              |
|     | TD: BECCA VENABLE       | GROUNDPLAN \ |
|     |                         |              |

DIRECTOR: MIKAEL BURKE
DESIGNER: STEVEN ABBOTT
TD: BECCA VENABLE
DRAFTED BY: STEVEN ABBO