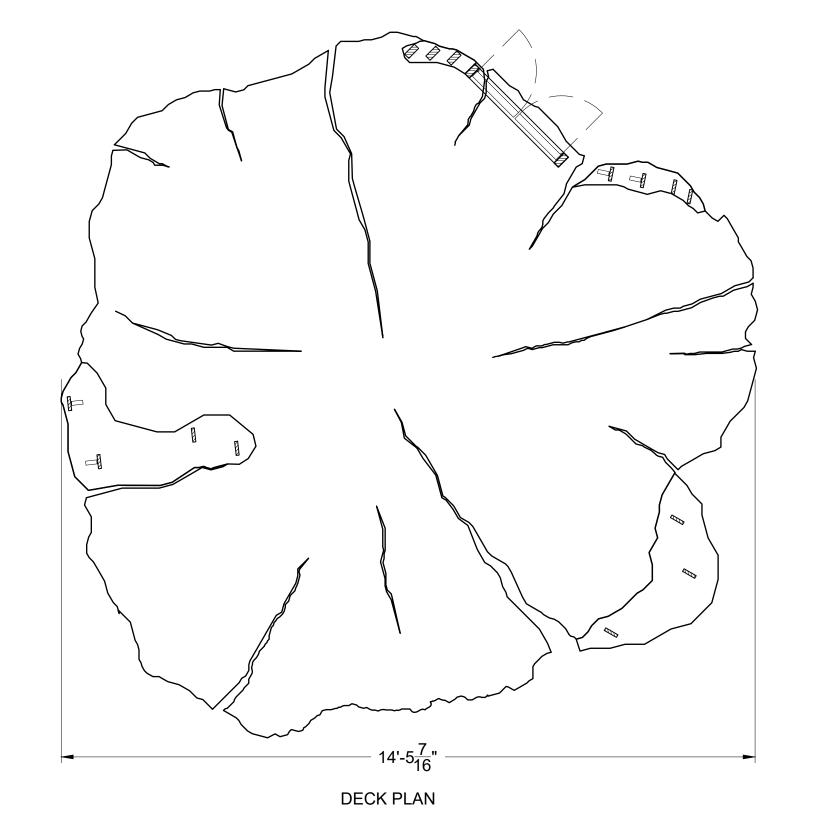

FRONT ELEVATION
SCALE: 1/2"= 1'-0"

TREE STUMP

SCALE: 1/2"= 1'-0"

STUMP RESEARCH IMAGE #1

NOTE:

THESE DRAWINGS REPRESENT VISUAL CONCEPTS AND CONSTRUCTION SUGGESTIONS ONLY. DESIGNER IS UNQUALIFIED TO DETERMINE STRUCTURAL APPROPRIATENESS AND WILL NOT ASSUME RESPONSIBILITY FOR IMPROPER ENGINEERING, CONSTRUCTION, AND/OR HANDLING OF ITEMS BEING PRODUCED OR MANUFACTURED.