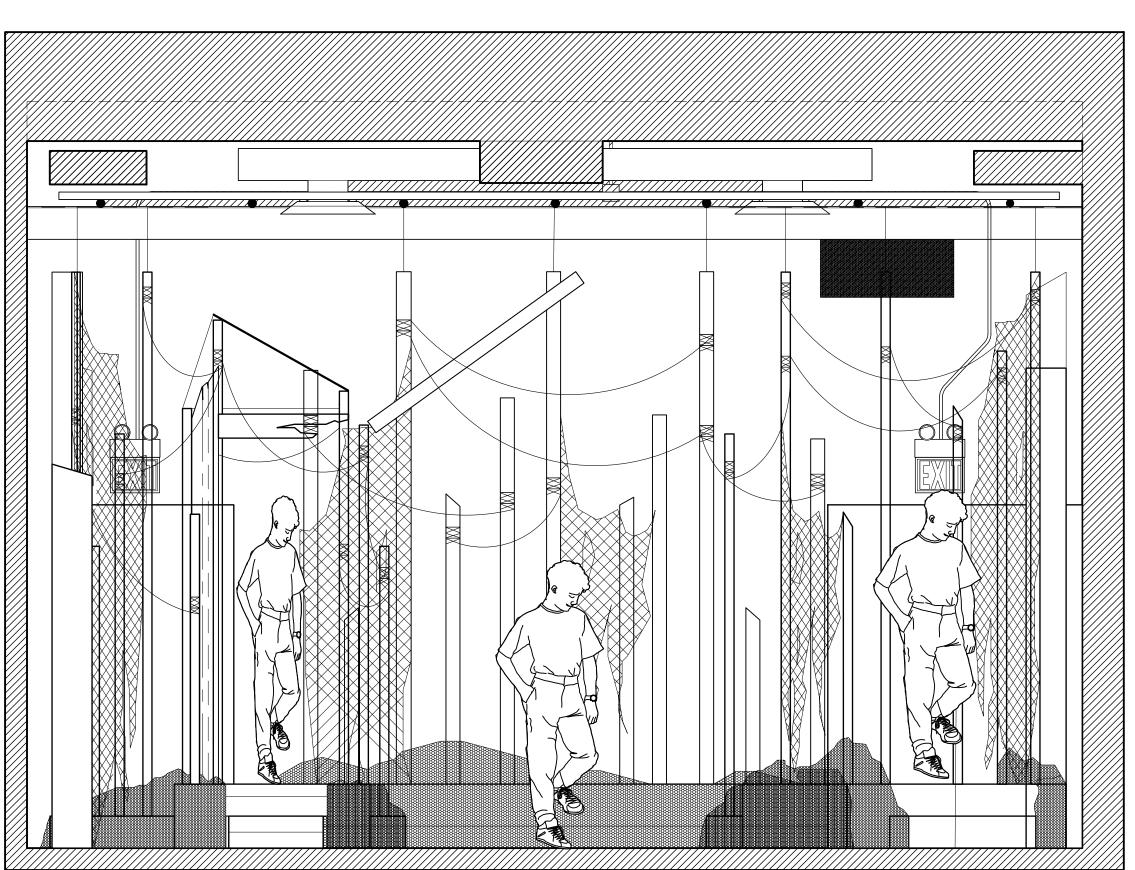

FRONT ELEVATION
SCALE: 1/2"= 1'-0"

TREE STUMP

SCALE: 1/2"= 1'-0"

STUMP RESEARCH IMAGE #1

NOTE:

THESE DRAWINGS REPRESENT VISUAL CONCEPTS AND CONSTRUCTION SUGGESTIONS ONLY. DESIGNER IS UNQUALIFIED TO DETERMINE STRUCTURAL APPROPRIATENESS AND WILL NOT ASSUME RESPONSIBILITY FOR IMPROPER ENGINEERING, CONSTRUCTION, AND/OR HANDLING OF ITEMS BEING PRODUCED OR MANUFACTURED.