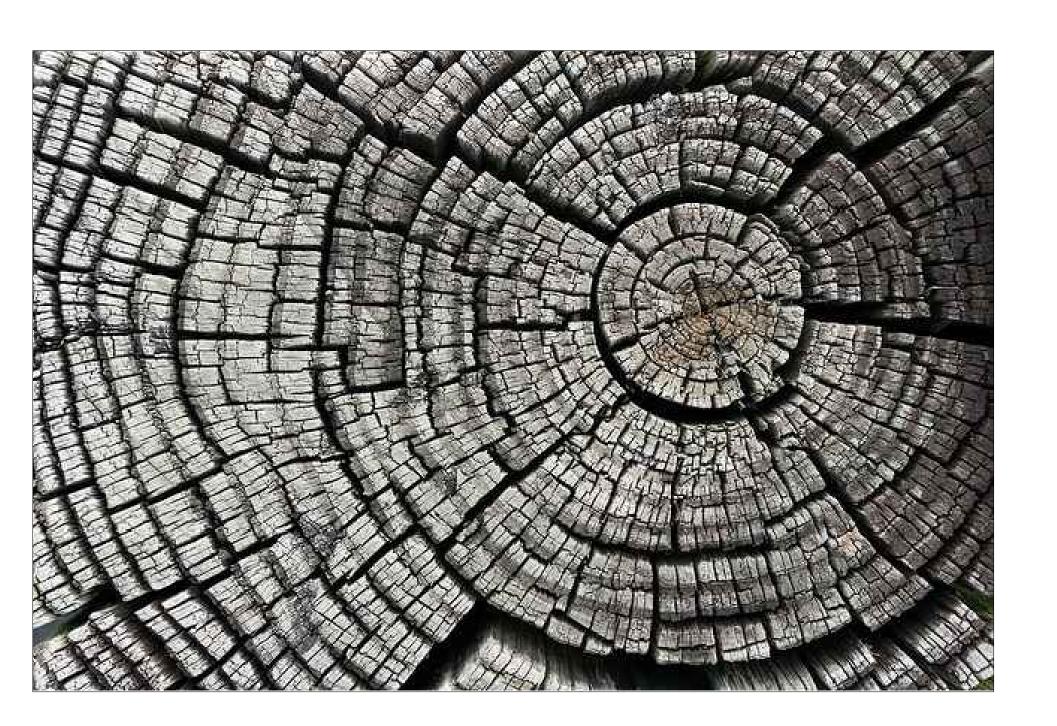

FRONT ELEVATION
SCALE: 1/2"= 1'-0"

TREE STUMP

SCALE: 1/2"= 1'-0"

STUMP RESEARCH IMAGE #1

NOTE:

THESE DRAWINGS REPRESENT VISUAL CONCEPTS AND CONSTRUCTION SUGGESTIONS ONLY. DESIGNER IS UNQUALIFIED TO DETERMINE STRUCTURAL APPROPRIATENESS AND WILL NOT ASSUME RESPONSIBILITY FOR IMPROPER ENGINEERING, CONSTRUCTION, AND/OR HANDLING OF ITEMS BEING PRODUCED OR MANUFACTURED.

STUMP RESEARCH IMAGE #2

STUMP RESEARCH IMAGE #3

03/31/2022

BALLE MAGNOLIA STUMP = 1'-0" DESIGNER: STEVEN ABBOTT TD: BECCA VENABLE DRAFTED BY: STEVEN ABBOTT