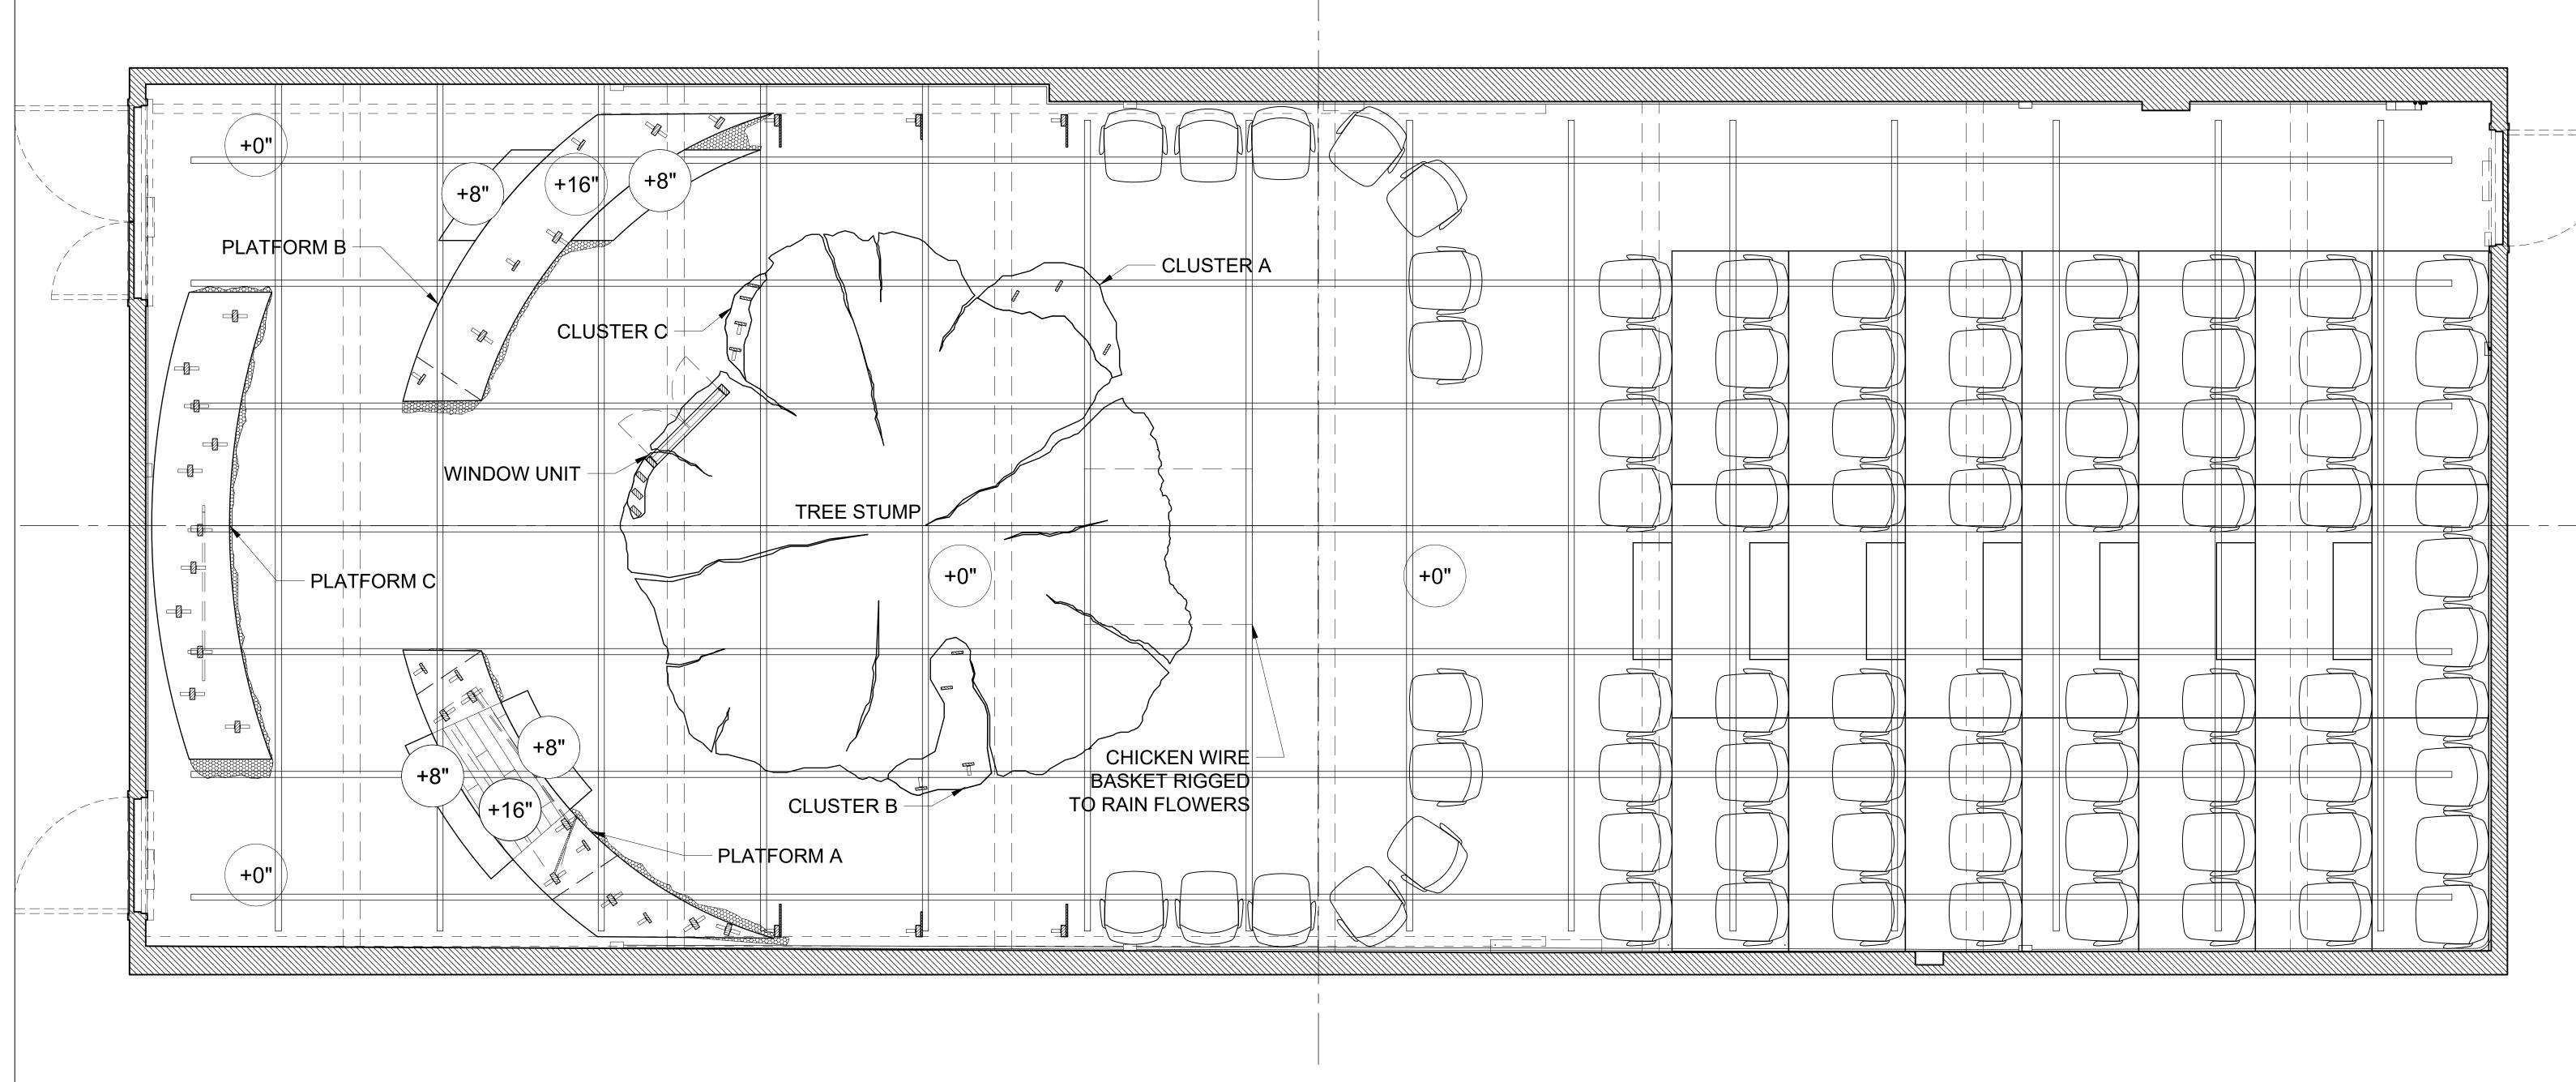

GROUND PLAN WITH GRID SCALE: 1/2"= 1'-0"

## NOTE:

THESE DRAWINGS REPRESENT VISUAL CONCEPTS AND CONSTRUCTION SUGGESTIONS ONLY.
DESIGNER IS UNQUALIFIED TO DETERMINE STRUCTURAL APPROPRIATENESS AND WILL NOT ASSUME RESPONSIBILITY FOR IMPROPER ENGINEERING, CONSTRUCTION, AND/OR HANDLING OF ITEMS BEING PRODUCED OR MANUFACTURED.

|     | DIRECTOR: MIKAEL BURKE  |              |
|-----|-------------------------|--------------|
| 101 | DESIGNER: STEVEN ABBOTT |              |
|     | TD: BECCA VENABLE       | GROUNDPLAN \ |
|     |                         |              |

DIRECTOR: MIKAEL BURKE
DESIGNER: STEVEN ABBOTT
TD: BECCA VENABLE
DRAFTED BY: STEVEN ABBO