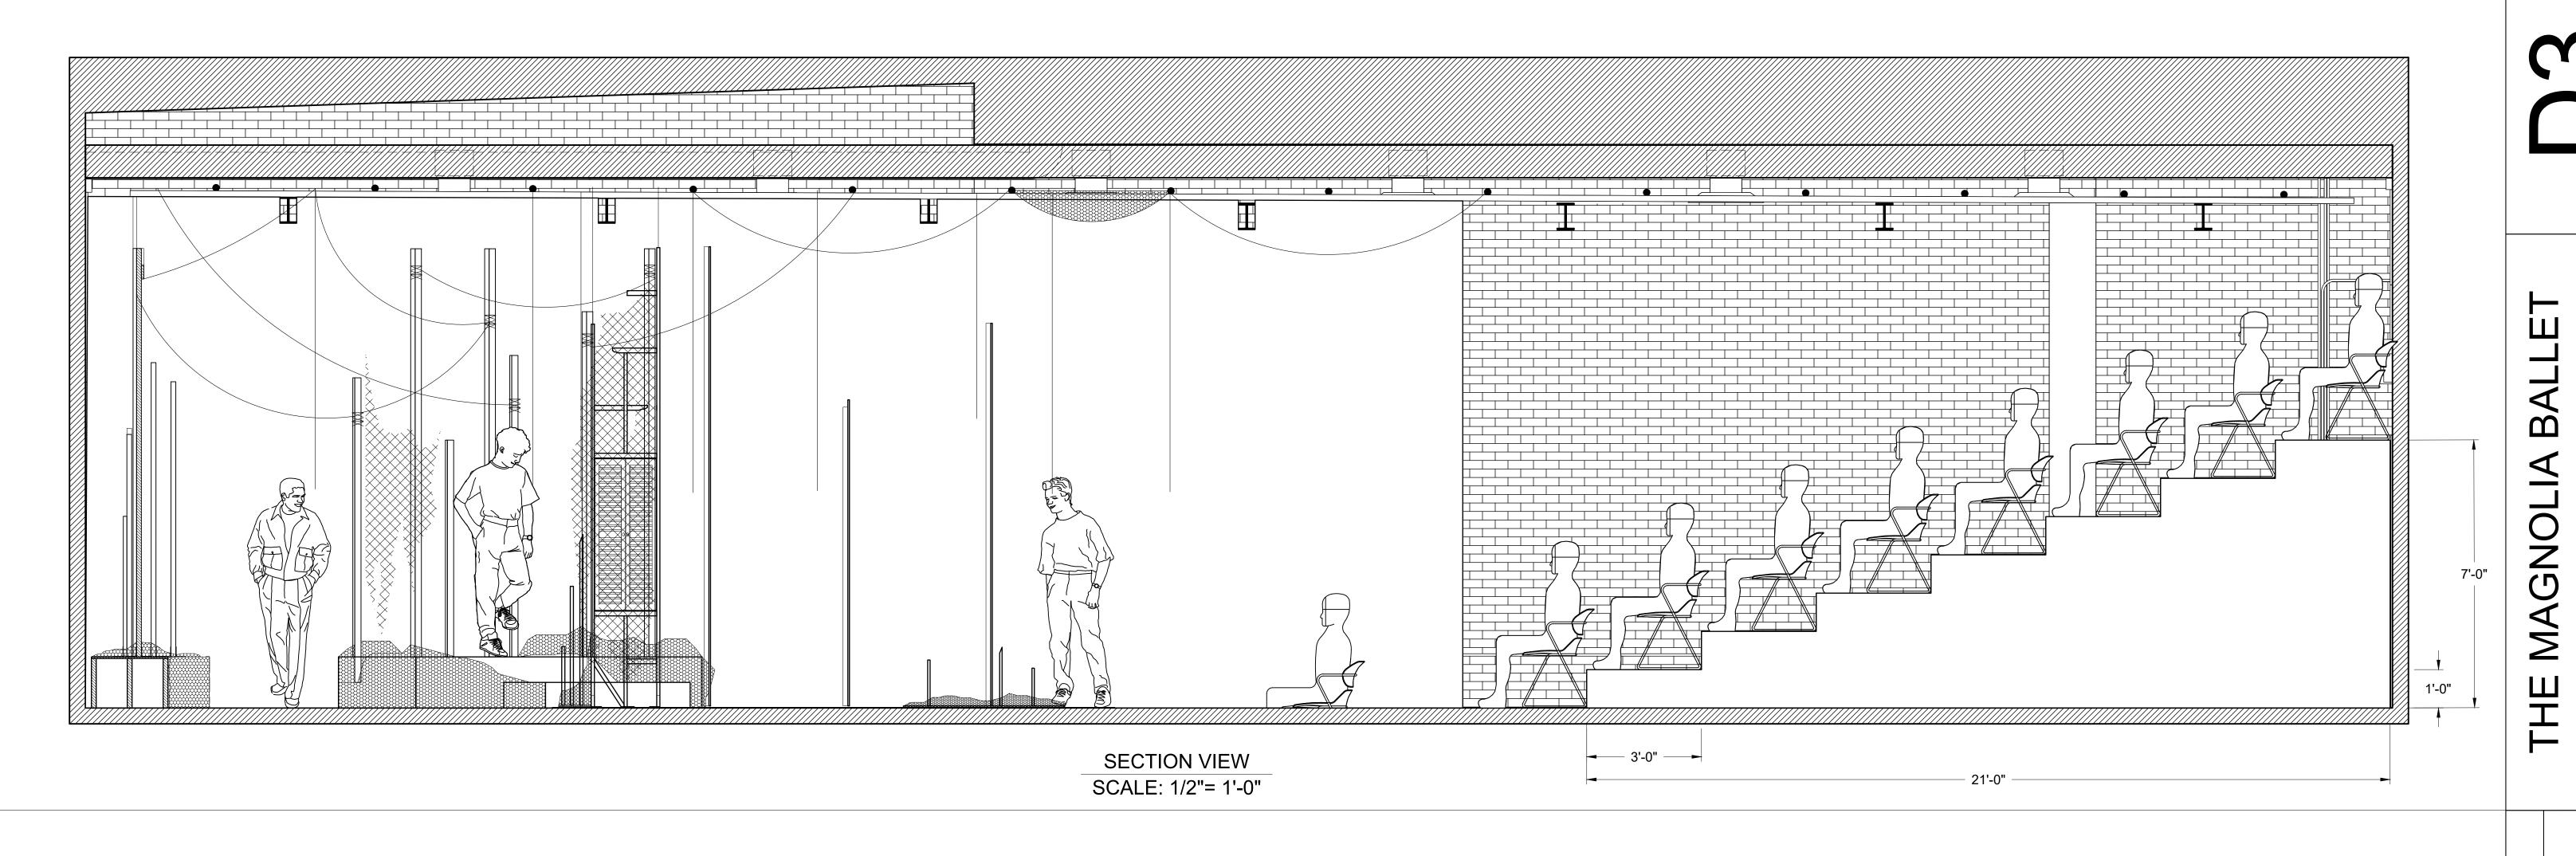

## NOTE:

THESE DRAWINGS REPRESENT VISUAL CONCEPTS AND CONSTRUCTION SUGGESTIONS ONLY.
DESIGNER IS UNQUALIFIED TO DETERMINE STRUCTURAL APPROPRIATENESS AND WILL NOT ASSUME RESPONSIBILITY FOR IMPROPER ENGINEERING, CONSTRUCTION, AND/OR HANDLING OF ITEMS BEING PRODUCED OR MANUFACTURED.

FRONT ELEVATION
SCALE: 1/2"= 1'-0"

TREE STUMP

SCALE: 1/2"= 1'-0"

STUMP RESEARCH IMAGE #1

NOTE:

THESE DRAWINGS REPRESENT VISUAL CONCEPTS AND CONSTRUCTION SUGGESTIONS ONLY. DESIGNER IS UNQUALIFIED TO DETERMINE STRUCTURAL APPROPRIATENESS AND WILL NOT ASSUME RESPONSIBILITY FOR IMPROPER ENGINEERING, CONSTRUCTION, AND/OR HANDLING OF ITEMS BEING PRODUCED OR MANUFACTURED.